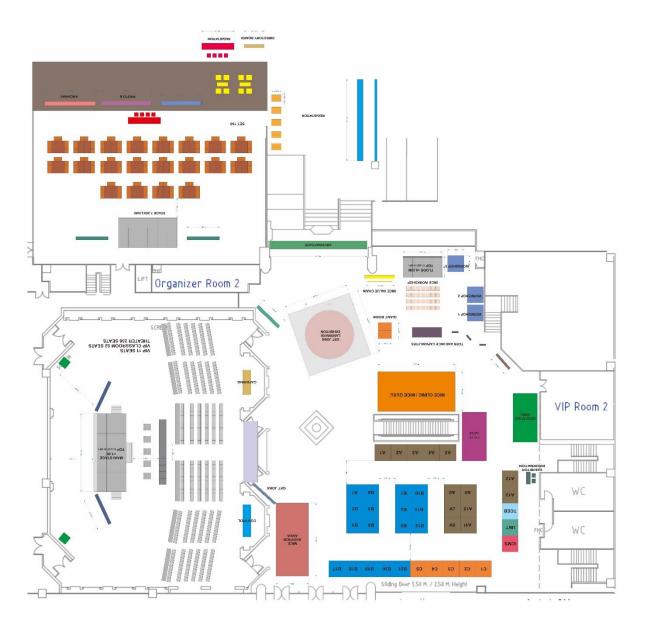

#### SITE LEARNING

- SQM ?
- ENTRACE ?
- **EXIT** ?
- PARKING ?
- ELECTRIC ?
- LOADING?