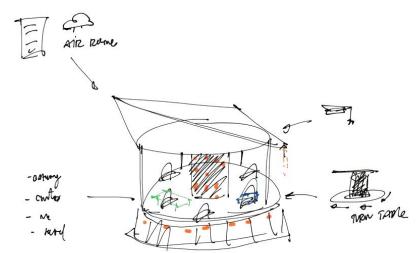

#### SITE LEARNING

- SQM ?
- ENTRACE ?
- **EXIT** ?
- PARKING ?
- ELECTRIC ?
- LOADING?